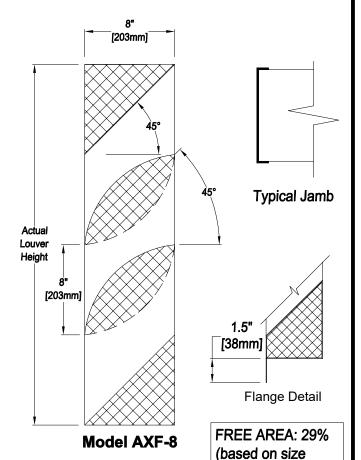

## **MODEL AXF-8**

Polyester and Polyolefin

Screen: 0.50" x 0.050" [12.70mm x 1.27mm] flattened

aluminum screen mounted in removable frames.

Minimum Louver Size: 12"w x 16"h [305mm x 406mm]

Maximum Louver Size: 48"w x 120"h [1219mm x 3048mm] Louvers more than 48" [1219mm]w are built in mult. sections OPTIONS:

- ☐ Flanged Frame (1.5" std.) [38mm]
- ☐ Custom Flange (1", 2", or 3") [25mm, 51mm, or 76mm]
- ☐ Extended Sill
- ☐ Insect Screen (Other Screens Available, See Screen Page)
- ☐ Filter Racks (no screen)
- ☐ Security Bars
- ☐ Hinged Sub Frame
- ☐ Welded Construction
- ☐ Blank-off, Steel, non-insulated, no screen, non-removeable
- ☐ Blank-off, Steel, non-insulated, with bird screen or insect screen
- ☐ Blank-off, Steel, insulated double wall, with bird screen, removable
- ☐ Blank-off, Steel, insulated double wall, no screen, non-removable
- ☐ Aluminum Construction
- $\hfill \square$  304 Stainless Steel Construction
- ☐ 316 Stainless Steel Construction

# 8" [203mm] ACOUSTICAL LOUVER