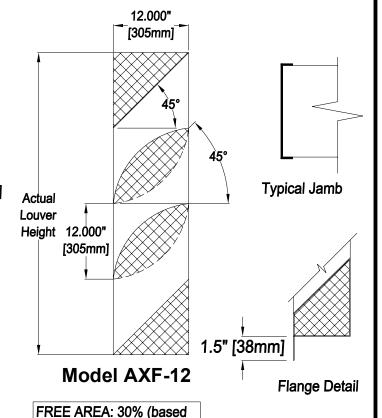

## **MODEL AXF-12**

Polyester and Polyolefin

Screen: 0.50" x 0.050" [12.70mm x 1.27mm] flattened

aluminum screen mounted in removable frames.

Minimum Louver Size: 12"w x 24"h [305mm x 610mm]

Maximum Louver Size: 48"w x 120"h [1219mm x 3048mm]

### **OPTIONS:**

- ☐ Screen mounted: Exterior Side☐ Flanged Frame (1.5" [38mm] std.)
- ☐ Custom Flange (1", 2", or 3") [25mm, 51mm, or 76mm]
- ☐ Extended Sill
- ☐ Insect Screen (Other Screens Available, See Screen Page)
- ☐ Filter Racks (no screen)
- ☐ Security Bars
- ☐ Hinged Sub Frame
- ☐ Welded Construction
- ☐ Blank-off, Steel, non-insulated, no screen, non-removeable
- ☐ Blank-off, Steel, non-insulated, with bird screen or insect screen
- ☐ Blank-off, Steel, insulated double wall, with bird screen, removable
- ☐ Blank-off, Steel, insulated double wall, no screen, non-removable
- ☐ Aluminum Construction
- □ 304 Stainless Steel Const. □ 316 Stainless Steel Const.